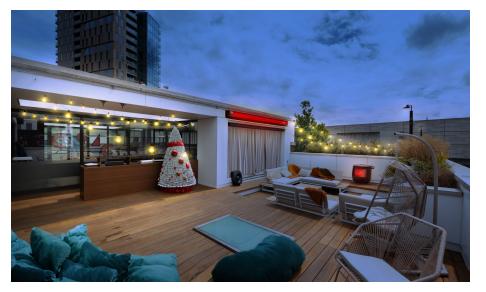

### THE GAMERS GROTTO

Overlooking the Shoreditch skyline and catching the afternoon sunsets and evening moonlight, The Gamers Grotto offers an exclusive rooftop location for a cosy Christmas party haven. You might even spot Santa's sleigh!

Whether it be cosying up under the stars with free-flowing mulled wine, or watching the sun set over the London cityscape to a soundtrack of live music eating festive treats, we invite guests to indulge in a night of wonder where they are guaranteed to be left captivated.