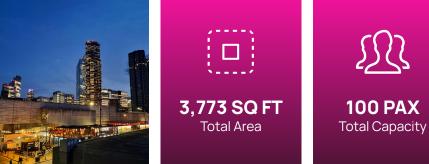

r Shy Guy beach? Then our Mario Kart tournaments are the perfect, competitive and fun festive activity.

#### THE GAMERS GROTTO ROOFTOP TERRACE

After gaming the day away, why not enjoy a winter tipple and a festive treat in our cosy Gamers Grotto on the rooftop terrace. We also offer a wide range of bespoke gaming options. Contact us for more information.

hqevents@guildesports.com

#### DANCE THE NIGHT AWAY

With our portfolio of entertainment suppliers, enjoy a backdrop of live music, dancing the night away to a DJ or simply plugging your device into our Bose surround sound system

**BLAST FROM THE PAST** 

There's no standing in the cold

machine (featuring Alpine skiing and

Pac-Man, of course), foosball table

either, with our retro arcade

**'RETRO REWIND'** 

and gaming booths.





### THE GAMERS GROTTO

Overlooking the Shoreditch skyline and catching the afternoon sunsets and evening moonlight, The Gamers Grotto offers an exclusive rooftop location for a cosy Christmas party haven. You might even spot Santa's sleigh!

Whether it be cosying up under the stars with free-flowing mulled wine, or watching the sun set over the London cityscape to a soundtrack of live music eating festive treats, we invite guests to indulge in a night of wonder where they are guaranteed to be left captivated.

### PARTY PACKAGES

#### THE EARLY CHOCOBO CATCHES THE WORM

| 09:30         | Arrivals    |
|---------------|-------------|
| 09:45         | Briefing    |
| 10:00 - 13:00 | Games       |
| 13:00         | Fuel & fizz |
| 15:00         | Departures  |
| FDOM          | £6500